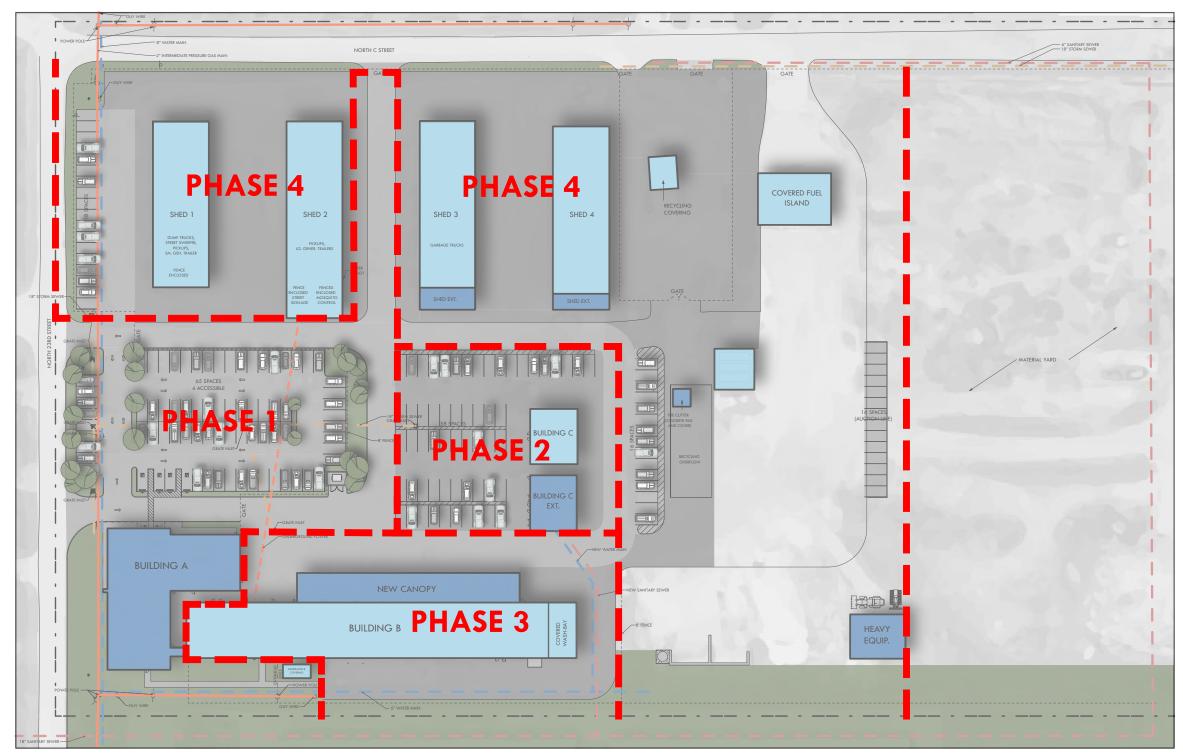

#### **PROPOSED SITE PLAN** SCALE: NOT TO SCALE

EXISTING STRUCTURE NEW STRUCTURE

SCALE: 1" = 30' - 0"

From the time the report was solicited to the time it was completed, high rates of inflation had caused construction costs to increase significantly. BRW estimates a **construction cost of \$16.5 million** for a similar scope of work, resulting in a total **project cost of \$18.9 million**. The requirement that the site must remain operational throughout construction necessitates project phasing. Phase I includes construction of Building A, the Building C Extension, and necessary site work and comes to a total construction cost of under \$10 million, on par with the budget. Phases II through IV account for the additional \$5 million over budget.

However, this phasing plan could allow the Public Works Department to start with Phase I under one contract and complete Phase II under a separate contract once additional funding can be secured, since Buildings A and C must be completed before staff can be moved out of Building B for work to begin on the shop. A full break down of the estimate is provided on the pages that follow.