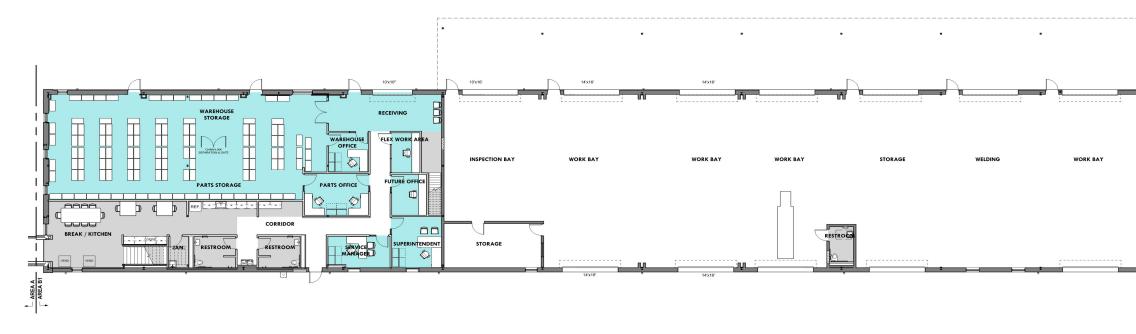

### **PROPOSED BUILDING A**

#### FIRST FLOOR PLAN

SCALE: NOT TO SCALE

8

#### **BUILDING AREA**

| FIRST FLOOR:  | 9,600 SF  |
|---------------|-----------|
| SECOND FLOOR: | 6,200 SF  |
| TOTAL AREA:   | 15,800 SF |