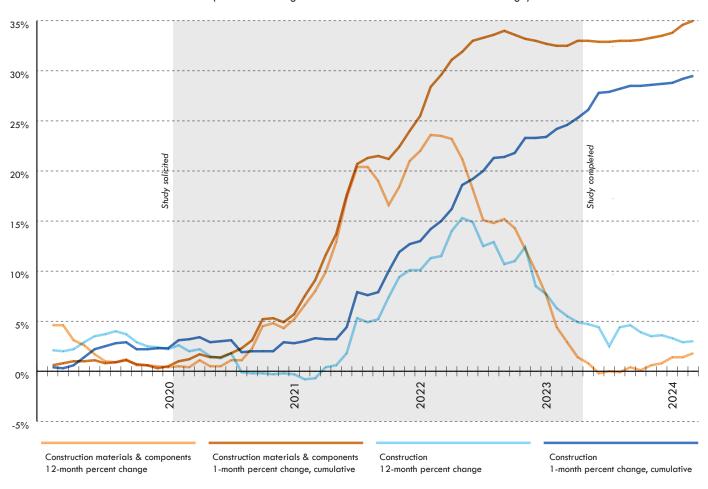

#### **CONSTRUCTION COST ESCALATION**

The study commissioned in 2020 estimated a construction cost of **\$10 million and total project cost of \$11.035 million** for the proposed design, which included a new 16,000 SF Administration building, new solid waste building, new shed, and various site improvements. Utilizing insights from this study, the Department successfully secured the requested funding from City Council to proceed with the project.

From the time the report was solicited to the time it was completed, high rates of inflation had caused construction costs to increase significantly. BRW estimates a **construction cost of \$16.5 million** for a similar scope of work, resulting in a total **project cost of \$18.9 million**. The requirement that the site must remain operational throughout construction necessitates project phasing. Phase I includes construction of Building A, the Building C Extension, and necessary site work and comes to a total construction cost of under \$10 million, on par with the budget. Phases II through IV account for the additional \$5 million over budget.

PPI Inflation of Construction and Construction Materials/Components Since 2019 (12-mo % change and month-over-month cumulative % change)

Source: U.S. Bureau of Labor Statistics, PPI Detailed Report January 2019 through February 2024 https://www.bls.gov/ppi/detailed-report/#2024