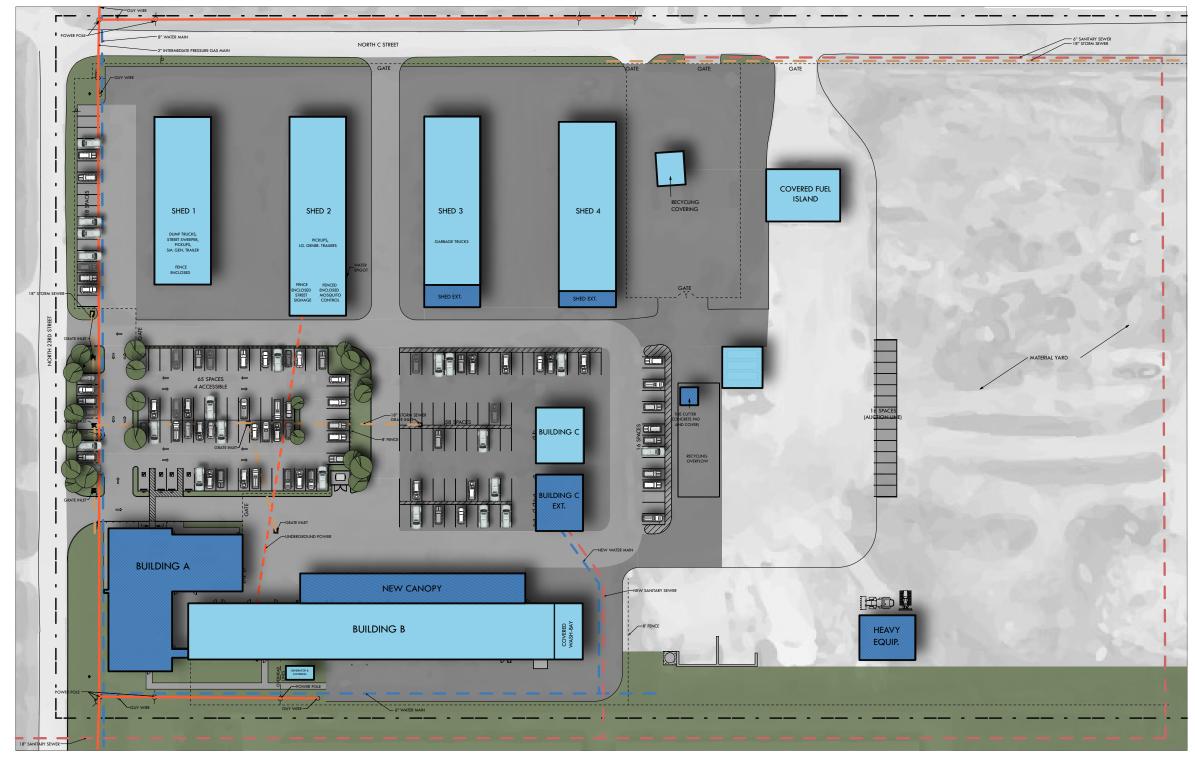

#### **PROPOSED SITE PLAN** SCALE: NOT TO SCALE

EXISTING STRUCTURE NEW STRUCTURE

SCALE: 1" = 30' - 0"