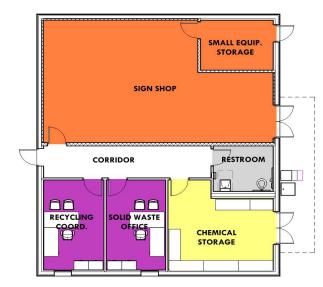

#### **RENOVATED BUILDING B**

## FIRST FLOOR PLAN

SCALE: NOT TO SCALE

### **BUILDING AREA**

10

TOTAL AREA:

16,285 SF

EQUIPMENT SERVICES

SOLID WASTE

SHARED/SUPPORT