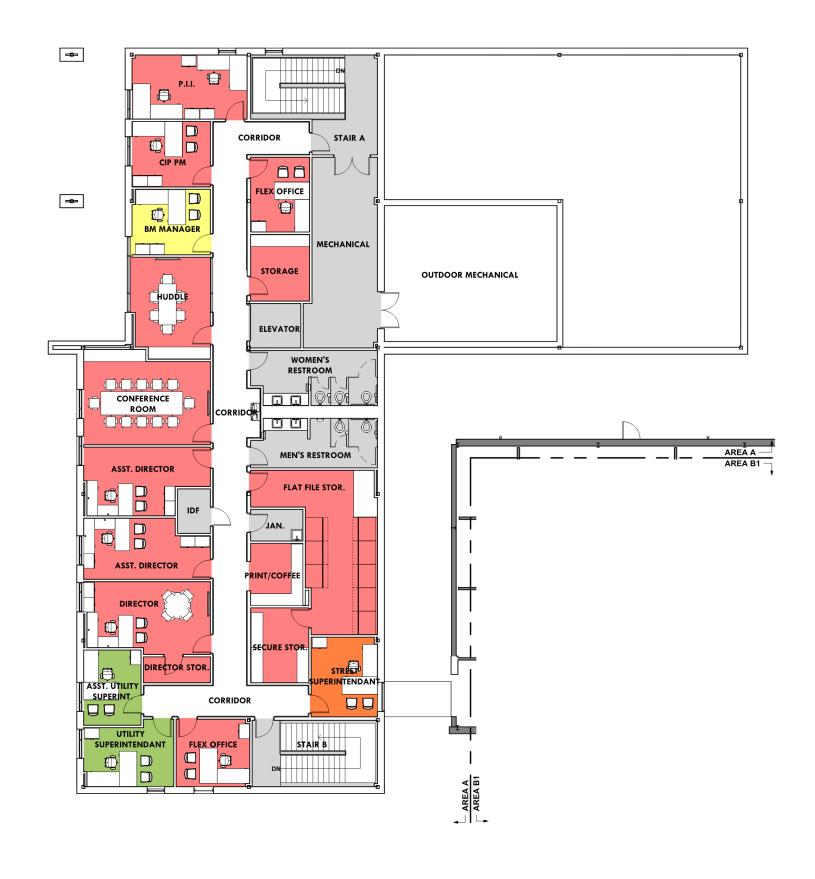

#### **RENOVATED BUILDING B**

## FIRST FLOOR PLAN

SCALE: NOT TO SCALE

### **BUILDING AREA**

10

TOTAL AREA:

16,285 SF

EQUIPMENT SERVICES

SOLID WASTE

SHARED/SUPPORT