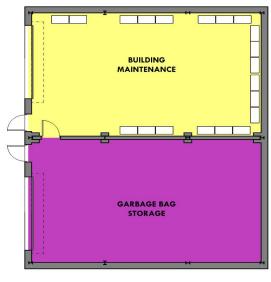

### **BUILDING AREA**

10

TOTAL AREA:

16,285 SF

EQUIPMENT SERVICES

SOLID WASTE

SHARED/SUPPORT