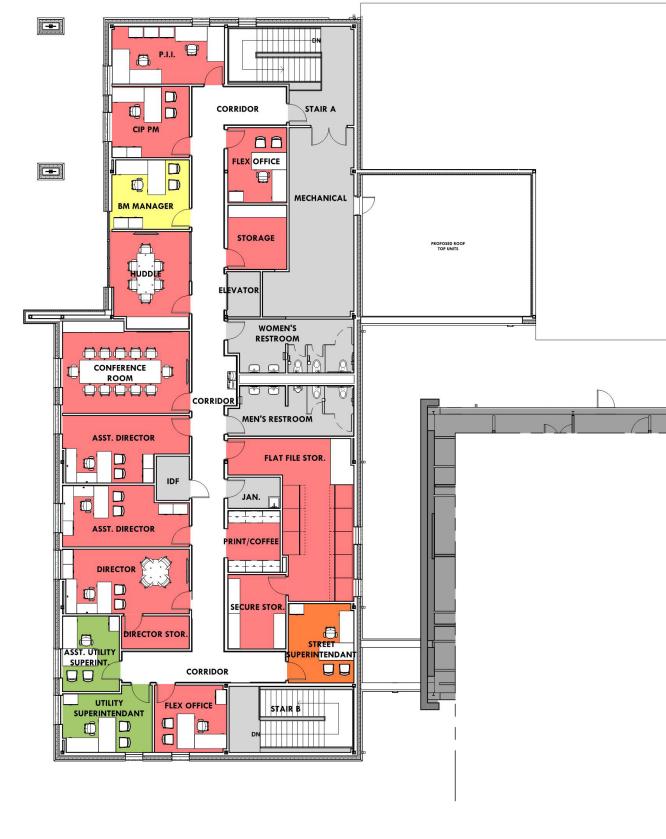

### **PROPOSED BUILDING A**

#### FIRST FLOOR PLAN

SCALE: NOT TO SCALE

8

#### **BUILDING AREA**

| FIRST FLOOR:  | 9,600 SF  |
|---------------|-----------|
| SECOND FLOOR: | 6,200 SF  |
| TOTAL AREA:   | 15,800 SF |