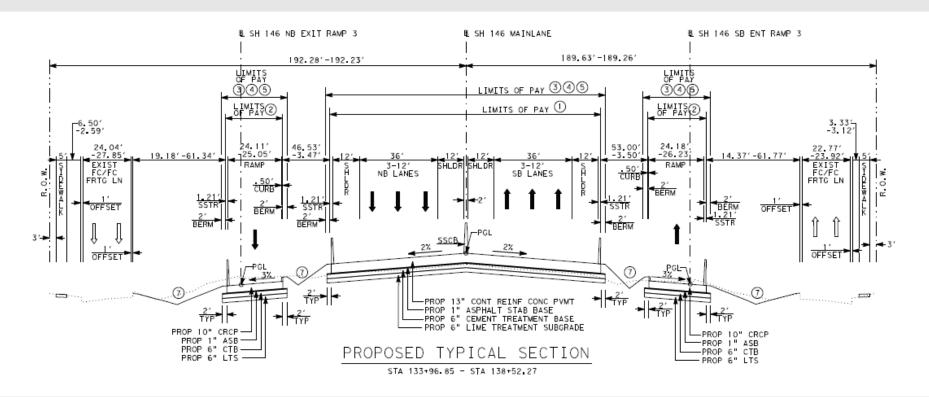

SH146 Spencer Hwy to Red Bluff Rd

CSJ:0389-05-087

Presented by

Jamal Elahi, P.E

**Southeast Harris Area Engineer** 

### **Project Location**

Begins at Spencer Highway, ends just south of Red Bluff Road



HOUSTON

### **Project Summary**

- Length of Project is 5.8 miles.
- Widens facility to 6 lanes with 2 2-lane frontage roads.
- Widens grade separated overpasses at:
  - Red Bluff Rd.
  - Shore acres Blvd.
  - Wharton Weems Blvd.
- Full replacement of structures at:
  - Fairmont Parkway
  - Little Cedar Bayou
  - Taylor Bayou
- Constructs new frontage roads:
  - Red Bluff Rd. to Port Rd. Northbound
  - McCabe Rd. to Shore acres Blvd. Northbound and Southbound
- Project Duration : 4 years



# **Existing Configuration**





### **Future Configuration**





## **Current Phasing**

#### **During Phase 1 Step 1**

- The southbound lanes will be temporally widened.
- Northbound lanes are not impacted.
- Southbound maintains two lanes for the entire length of the project. (No loss of capacity)
- Shoulder width on Southbound lanes has been reduced.
- Anticipated this phase will last 6 to 8 months (May '24)



### **Future Phasing**



#### **During Phase 1 Step 2**

- The southbound lanes will be temporally widened.
- Number of Northbound lanes are not reduced.
- Small reduction of NB outside shoulder at Red Bluff, Shore Acres, and Wharton Weems
- Southbound maintains two lanes for the entire length of the project.
- Shoulder width on Southbound lanes will remain the same as Phase 1 Step 1.
- Anticipated this phase will last 6 to 8 months (Sprin