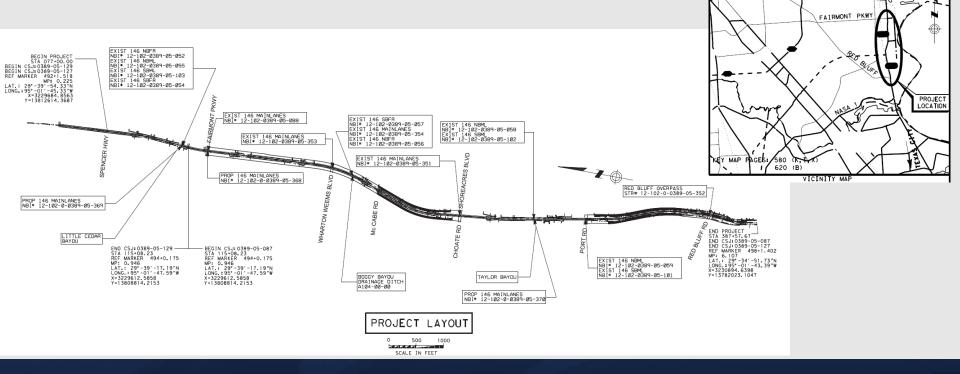

### **Project Location**

Begins at Spencer Highway, ends just south of Red Bluff Road

HOUSTON

### **Project Summary**

- Length of Project is 5.8 miles.
- Widens facility to 6 lanes with 2 2-lane frontage roads.
- Widens grade separated overpasses at:
  - Red Bluff Rd.
  - Shore acres Blvd.
  - Wharton Weems Blvd.
- Full replacement of structures at:
  - Fairmont Parkway
  - Little Cedar Bayou
  - Taylor Bayou
- Constructs new frontage roads:
  - Red Bluff Rd. to Port Rd. Northbound
  - McCabe Rd. to Shore acres Blvd. Northbound and Southbound
- Project Duration : 4 years