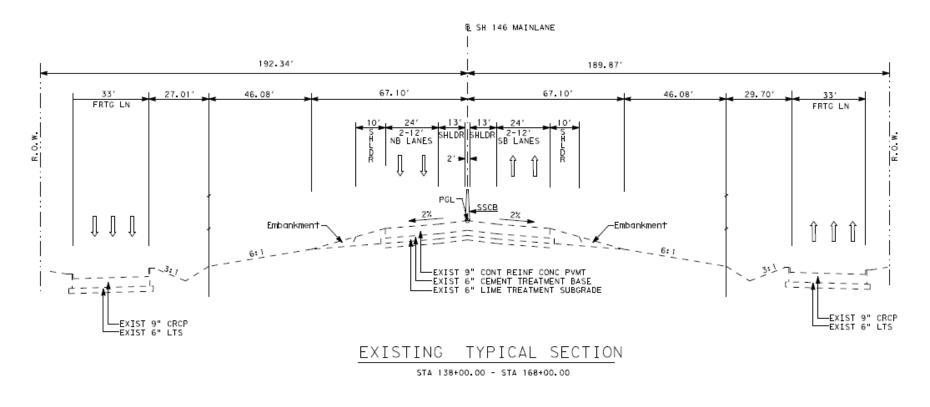

SH146 Spencer Hwy to Red Bluff Rd

CSJ:0389-05-087

Presented by

Jamal Elahi, P.E

**Southeast Harris Area Engineer** 

### **Project Location**

Begins at Spencer Highway, ends just south of Red Bluff Road



HOUSTON

### **Project Summary**

- Length of Project is 5.8 miles.
- Widens facility to 6 lanes with 2 2-lane frontage roads.
- Widens grade separated overpasses at:
  - Red Bluff Rd.
  - Shore acres Blvd.
  - Wharton Weems Blvd.
- Full replacement of structures at:
  - Fairmont Parkway
  - Little Cedar Bayou
  - Taylor Bayou
- Constructs new frontage roads:
  - Red Bluff Rd. to Port Rd. Northbound
  - McCabe Rd. to Shore acres Blvd. Northbound and Southbound
- Project Duration : 4 years



# **Existing Configuration**





### **Future Configuration**





## **Current Phasing**

#### **During Phase 1 Step 1**

- The southbound lanes will be temporally widened.
- Northbound lanes are not impacted.
- Southbound maintains two lanes for the entire length of the project. (No loss of capacity)
- Shoulder width on Southbound lanes has been reduced.
- Anticipated this phase will last 6 to 8 months (May '24)



### **Future Phasing**



#### **During Phase 1 Step 2**

- The southbound lanes will be temporally widened.
- Number of Northbound lanes are not reduced.
- Small reduction of NB outside shoulder at Red Bluff, Shore Acres, and Wharton Weems
- Southbound maintains two lanes for the entire length of the project.
- Shoulder width on Southbound lanes will remain the same as Phase 1 Step 1.
- Anticipated this ph