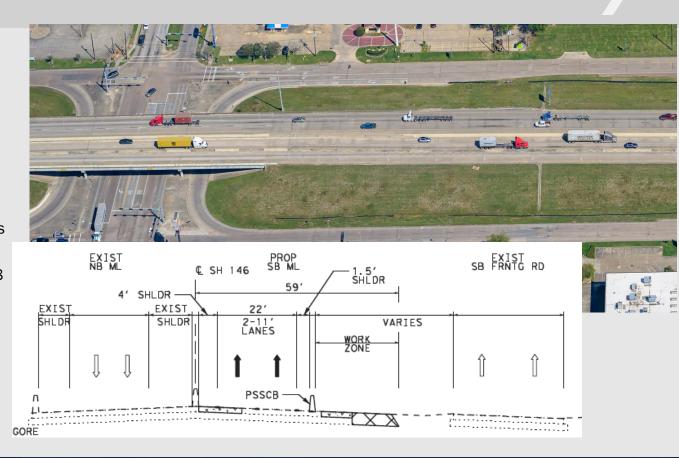

#### **During Phase 1 Step 1**

- The southbound lanes will be temporally widened.
- Northbound lanes are not impacted.
- Southbound maintains two lanes for the entire length of the project. (No loss of capacity)
- Shoulder width on Southbound lanes has been reduced.
- Anticipated this phase will last 6 to 8 months (May '24)