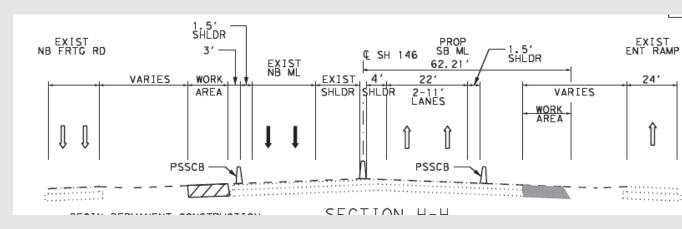

#### **During Phase 1 Step 2**

- The southbound lanes will be temporally widened.
- Number of Northbound lanes are not reduced.
- Small reduction of NB outside shoulder at Red Bluff, Shore Acres, and Wharton Weems
- Southbound maintains two lanes for the entire length of the project.
- Shoulder width on Southbound lanes will remain the same as Phase 1 Step 1.
- Anticipated this phase will last 6 to 8 months (Spring '24 to Late Fall '24)