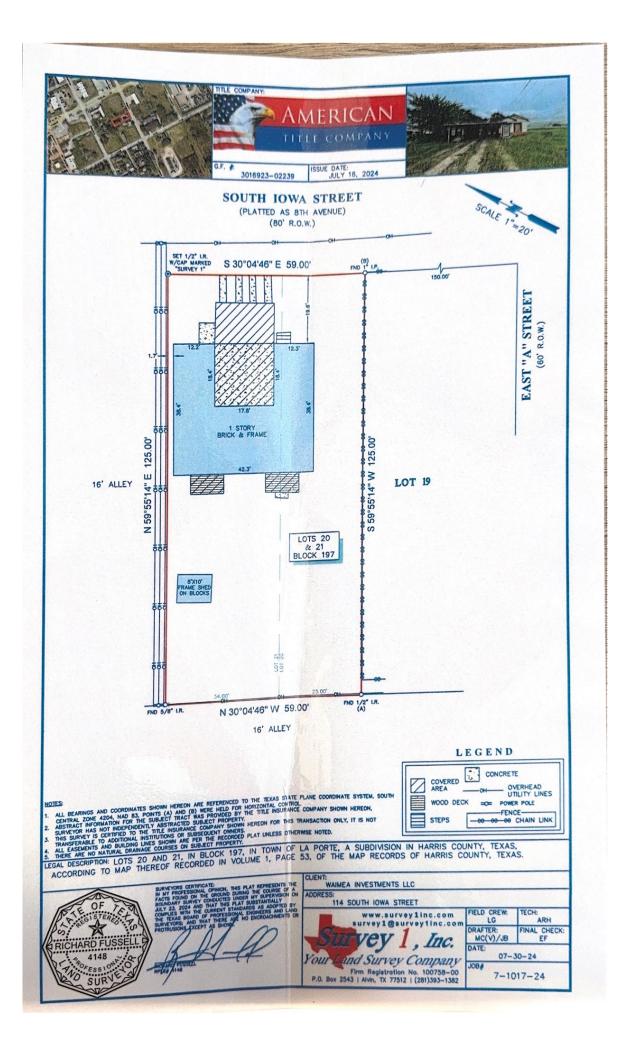

## PLAN SNAPSHOT REPORT SE-2024-0002 FOR CITY OF LA PORTE

| Plan Type:                                                                                               | Special Exception                                                                                                                                                                                                                                                                                                                      |                              | Project:                           |                      |       | App Date:                | 11/12/2024                  |  |  |
|----------------------------------------------------------------------------------------------------------|----------------------------------------------------------------------------------------------------------------------------------------------------------------------------------------------------------------------------------------------------------------------------------------------------------------------------------------|------------------------------|------------------------------------|----------------------|-------|--------------------------|-----------------------------|--|--|
| Work Class:                                                                                              | Special Exception                                                                                                                                                                                                                                                                                                                      |                              | District:                          | Blank                |       | Exp Date:                | NOT AVAILABLE               |  |  |
| Status:                                                                                                  | In Review                                                                                                                                                                                                                                                                                                                              |                              | Square Feet:                       | 0.00                 |       | Completed:               | NOT COMPLETED               |  |  |
| Valuation:                                                                                               | \$0.00                                                                                                                                                                                                                                                                                                                                 |                              | Assigned To:                       | Briscoe, Yvonne      |       | Approval                 |                             |  |  |
| Description:                                                                                             | : Hello we purchased this dilapidated duplex and would like to transform it from an eyesore into a completely renovated duplex. We are requesting a special exception to allow for us to renovate the duplex.                                                                                                                          |                              |                                    |                      |       |                          |                             |  |  |
| Parcel:                                                                                                  |                                                                                                                                                                                                                                                                                                                                        |                              | 114 S Iowa St<br>La Porte, TX 7757 | Main<br>1            | Zone: |                          |                             |  |  |
| Applicant<br>Preston Brow<br>5413 McCullo<br>Houston, TX<br>Home: (713)<br>Business: (7<br>Mobile: (713) | bch cir Home: (713   77056 Business: (7   249-9648 Mobile: (713   13) 249-9648 249-9648 (713)                                                                                                                                                                                                                                          | ) 249-9648<br>713) 249-964   | 8                                  |                      |       |                          |                             |  |  |
| Plan Custom                                                                                              | Fields                                                                                                                                                                                                                                                                                                                                 |                              |                                    |                      |       |                          |                             |  |  |
| Type of Spec<br>Exception                                                                                | ial Residential                                                                                                                                                                                                                                                                                                                        |                              |                                    |                      |       |                          |                             |  |  |
| Attachment I<br>Signature_Pre<br>jpg                                                                     |                                                                                                                                                                                                                                                                                                                                        | Added On<br>2/2024 12:5      | Added By<br>7 Brown, Preston       | Attachment Gro       | •     | <b>s</b><br>aded via CSS |                             |  |  |
| To: Pres<br>Subject:<br>Preston,                                                                         | have a survey or site plan showing                                                                                                                                                                                                                                                                                                     | LA PORTE, <sup>-</sup>       | Yvoni<br>[X 77571)                 | ted By<br>ne Briscoe |       |                          | d Time Created<br>124 16:56 |  |  |
| To: Pres<br>Cc: mitc<br>Subject:<br>77571)<br>Preston,<br>Would y                                        | Sent: Friday, November 15, 2024 2:49 PM<br>To: Preston Brown <pre>cpreston@waimeainvestments.com&gt;<br/>Cc: mitch@waimeainvestments.com<br/>Subject: RE: SE-2024-0002 (114 S IOWA ST LA PORTE,<br/>77571)<br/>Preston,<br/>Would you please send me proof of ownership. HCAD sho<br/>the property is owned by JIMMY R PARISHER.</pre> |                              | רד<br>TE, TX                       |                      |       |                          | 11/15/2024 14:48            |  |  |
| To: 'Pres<br><prestor<br>Subject:</prestor<br>                                                           | onday, December 2, 2024 3:30 PN<br>ston@waimeainvestments.com'<br>n@waimeainvestments.com><br>SE-2024-0002 - 114 S IOWA ST                                                                                                                                                                                                             | Л                            | Yvon                               | ne Briscoe           |       | 12/02/20                 | 024 15:29                   |  |  |
| paymen<br>consider                                                                                       | ,<br>lication is still incomplete as we ha<br>t. Payment must be received by D<br>red for the January 23rd Zoning B<br>date. Are you still looking to move                                                                                                                                                                             | ecember 24t<br>oard of Adjus | h to be<br>stment                  |                      |       |                          |                             |  |  |