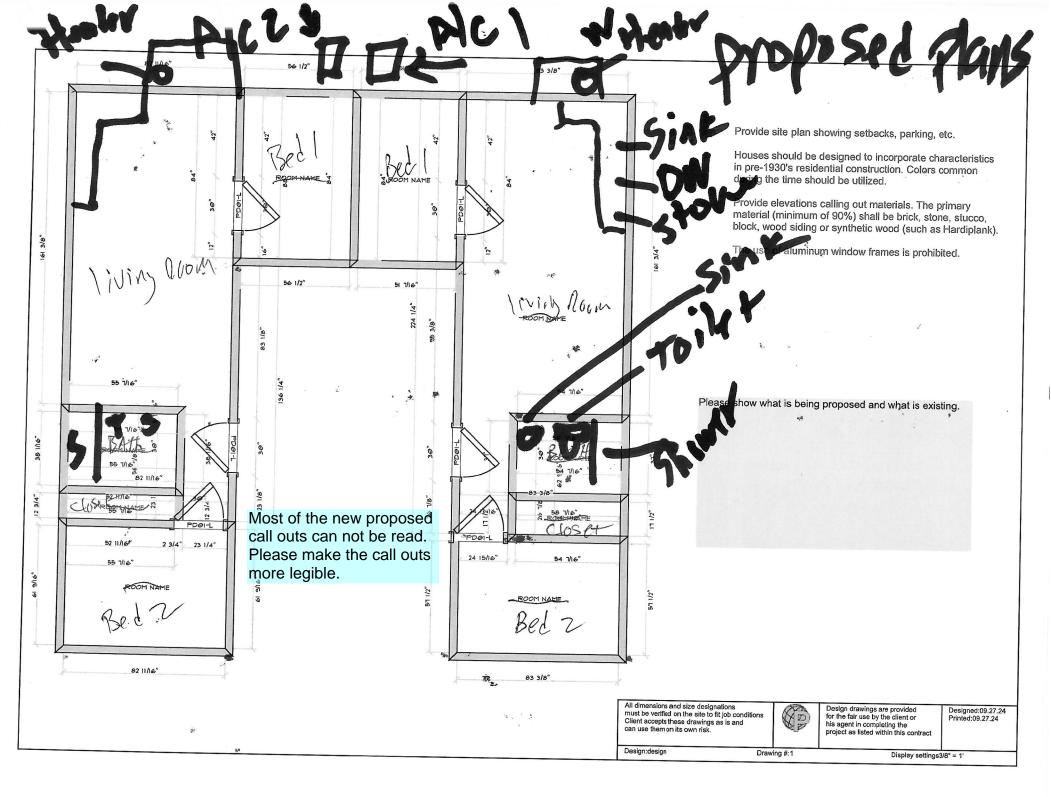

exhisting plans emo Donogel lumber 2. Replace All lumber, lowosel any Provide site plan showing setbacks, parking, etc. Houses should be designed to incorporate characteristics in pre-1930's residential construction. Colors common during the time should be utilized. Provide elevations calling out materials. The primary material (minimum of 90%) shall be brick, Does this say stone, stucco, block, wood siding or synthetic "damaged lumber"? wood (such as Hardiplank). The use of Please make this aluminum window frames is prohibited. more legible.